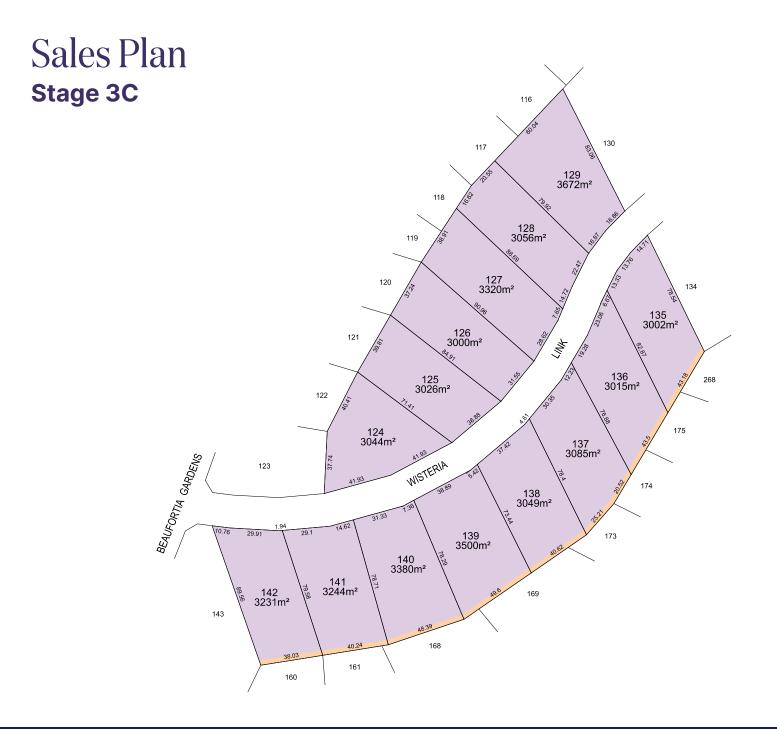

## Springdale Beach

| Lot No | Stage | Street Name      | Area (m <sup>2</sup> ) | Titles | Price (\$) | Status         |
|--------|-------|------------------|------------------------|--------|------------|----------------|
| 124    | 3C    | Wisteria Link    | 3,044sqm               | Titled | \$339,000  |                |
| 125    | 3C    | Wisteria Link    | 3,026sqm               | Titled | \$345,000  |                |
| 126    | 3C    | Wisteria Link    | 3,000sqm               | Titled | \$345,000  |                |
| 127    | 3C    | Wisteria Link    | 3,320sqm               | Titled | \$345,000  |                |
| 128    | 3C    | Wisteria Link    | 3,056sqm               | Titled | \$345,000  |                |
| 135    | 3C    | Wisteria Link    | 3,002sqm               | Titled | \$339,000  | Hold           |
| 136    | 3C    | Wisteria Link    | 3,015sqm               | Titled | \$345,000  | Sold           |
| 137    | 3C    | Wisteria Link    | 3,085sqm               | Titled | \$345,000  | Under Contract |
| 155    | 5B    | Juncus Court     | 3,116sqm               | Titled | \$270,000  | Under Contract |
| 152    | 5C    | Woodward Heights | 3,547sqm               | Titled | \$285,000  | Sold           |
|        |       |                  |                        |        |            |                |