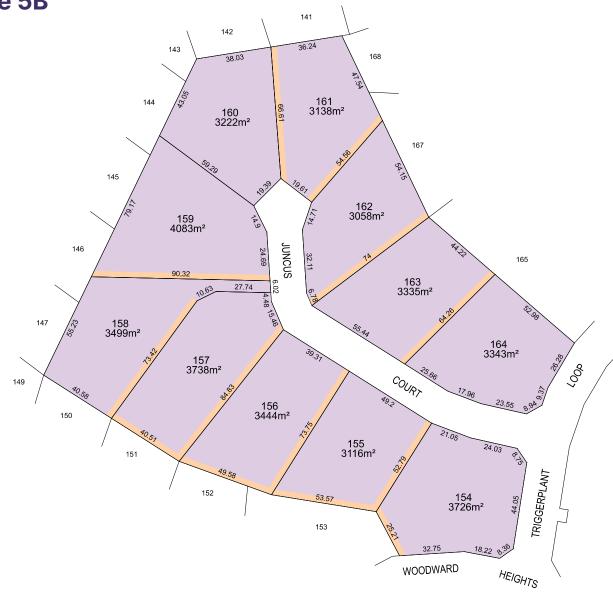

## Springdale Beach

| Lot No | Stage | Street Name      | Area (m <sup>2</sup> ) | Titles | Price (\$) | Status         |
|--------|-------|------------------|------------------------|--------|------------|----------------|
| 124    | 3C    | Wisteria Link    | 3,044sqm               | Titled | \$339,000  |                |
| 125    | 3C    | Wisteria Link    | 3,026sqm               | Titled | \$345,000  |                |
| 126    | 3C    | Wisteria Link    | 3,000sqm               | Titled | \$345,000  |                |
| 127    | 3C    | Wisteria Link    | 3,320sqm               | Titled | \$345,000  |                |
| 128    | 3C    | Wisteria Link    | 3,056sqm               | Titled | \$345,000  |                |
| 135    | 3C    | Wisteria Link    | 3,002sqm               | Titled | \$339,000  | Hold           |
| 136    | 3C    | Wisteria Link    | 3,015sqm               | Titled | \$345,000  | Sold           |
| 137    | 3C    | Wisteria Link    | 3,085sqm               | Titled | \$345,000  | Under Contract |
| 155    | 5B    | Juncus Court     | 3,116sqm               | Titled | \$270,000  | Under Contract |
| 152    | 5C    | Woodward Heights | 3,547sqm               | Titled | \$285,000  | Sold           |
|        |       |                  |                        |        |            |                |

## Sales Plan Stage 5B

All dimensions and areas are subject to survey. The particulars on this brochure are supplied for identification purposes only and shall not be taken as a representation in any respect on the part of the seller or its agent.