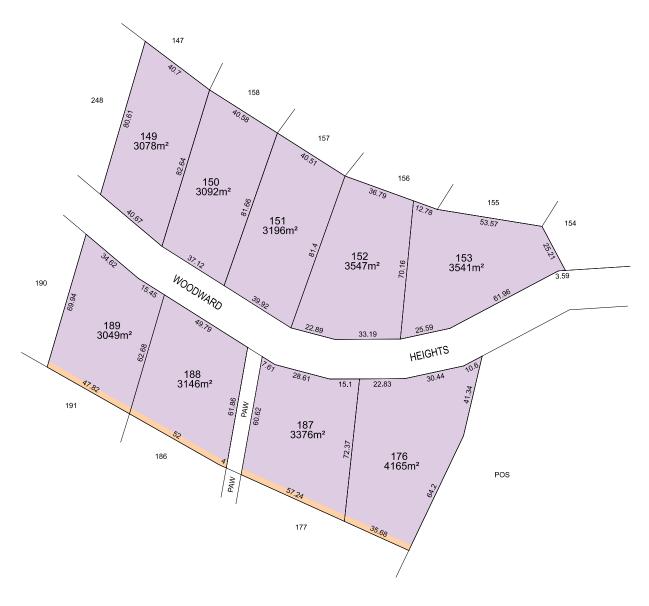

## Sales Plan Stage 5C

All dimensions and areas are subject to survey. The particulars on this brochure are supplied for identification purposes only and shall not be taken as a representation in any respect on the part of the seller or its agent.

## Springdale Beach

| Lot No | Stage | Street Name      | Area (m <sup>2</sup> ) | Titles | Price (\$) | Status         |
|--------|-------|------------------|------------------------|--------|------------|----------------|
| 124    | 3C    | Wisteria Link    | 3,044sqm               | Titled | \$339,000  |                |
| 125    | 3C    | Wisteria Link    | 3,026sqm               | Titled | \$345,000  |                |
| 126    | 3C    | Wisteria Link    | 3,000sqm               | Titled | \$345,000  |                |
| 127    | 3C    | Wisteria Link    | 3,320sqm               | Titled | \$345,000  |                |
| 128    | 3C    | Wisteria Link    | 3,056sqm               | Titled | \$345,000  |                |
| 135    | 3C    | Wisteria Link    | 3,002sqm               | Titled | \$339,000  | Hold           |
| 136    | 3C    | Wisteria Link    | 3,015sqm               | Titled | \$345,000  | Sold           |
| 137    | 3C    | Wisteria Link    | 3,085sqm               | Titled | \$345,000  | Under Contract |
| 155    | 5B    | Juncus Court     | 3,116sqm               | Titled | \$270,000  | Under Contract |
| 152    | 5C    | Woodward Heights | 3,547sqm               | Titled | \$285,000  | Sold           |
|        |       |                  |                        |        |            |                |