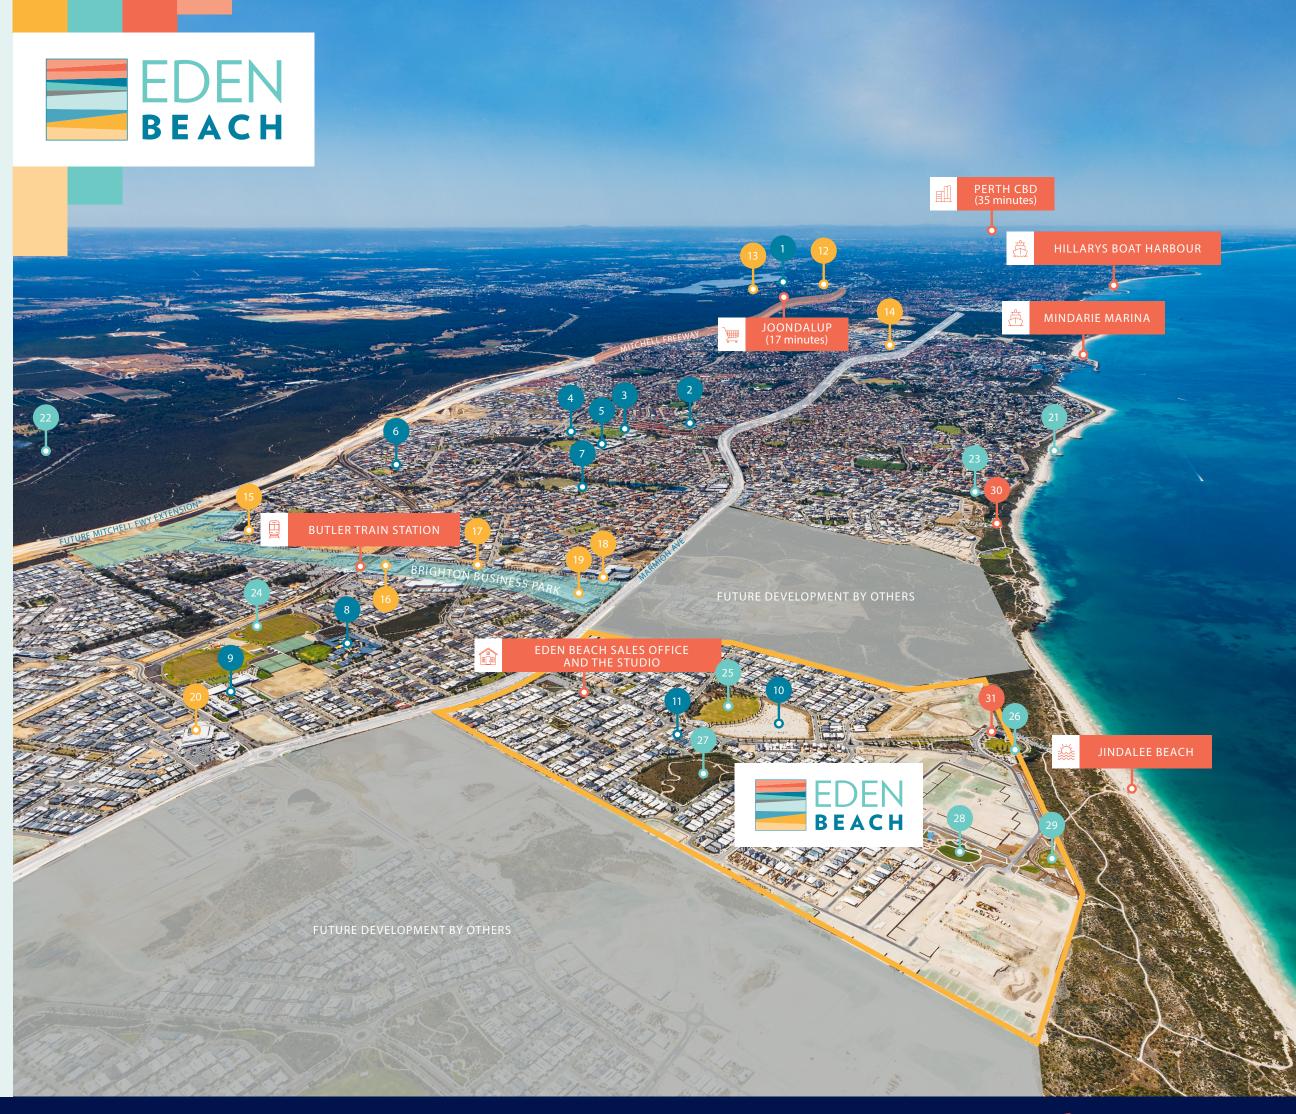

## **EDUCATION**

- 1 Edith Cowan University Joondalup Campus
- 2 AlkimosBaptistCollege
- 3 IreneMcCormackCatholicCollege
- 4 BrightonCatholicPrimarySchool
- 5 ButlerCollege
- 6 East Butler Primary School
- 7 ButlerPrimarySchool
- 8 John Butler Primary College
- 9 AlkimosCollege
- 10 Future Primary School\*
- 11 Eden Beach Matisse Early Learning

## SHOPPING AND HEALTH

- Lakeside Joondalup Shopping City
- 13 JoondalupHealthCampus
- OceanKeysShoppingCentre
- 7-Eleven
- Woolworths & Butler Family Practice
- 17 Aldi
- 18 McDonalds
- 19 Spudshed
- Coles & Juniper Health

## PARKS AND BEACHES

- 21 Quinns Dog Beach
- NeerabupNatureReserve
- 23 QueenscliffPark
- 24 HalesworthPark
- 25 MarlinspikePark
- 26 Eden Beach Foreshore Park
- 27 ConservationReserve
- Eden Beach Play Space
- Eden Beach Lookout

## RESTAURANTS AND CAFES

- JindaleeBeachShack
- The Beach House