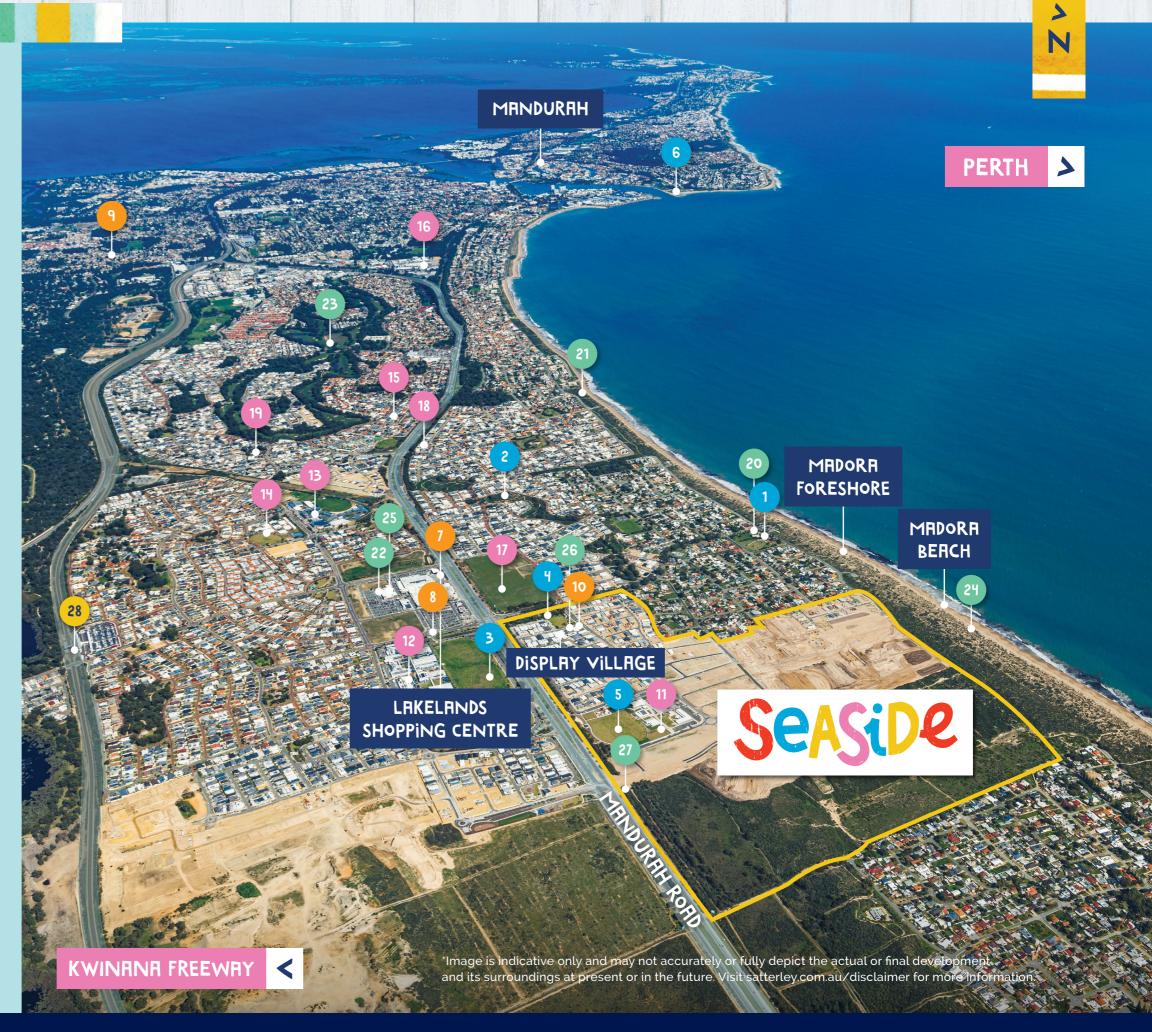

# SEASIDE

### PARKS AND BEACHES

- 1 McLennan Park & Pump Track
- 2 Madora Bay Lookout
- 3 Lakelands Park/District Playing Fields
- Seaside Estate Park
- 5 Madora Bay Oval
- 6 Mandurah Foreshore

# SHOPPING AND SERVICES

- 7 Lakelands Shopping Centre
- Jupiter Health Medical Centre Lakelands
- Mandurah Hospital & Peel Health Campus
- 10 Seaside Sales Office (Estate)

### EDUCATION

- 111 Madora Bay Primary School
- Coastal Lakes College
- 13 Mandurah Baptist College
- 1 Lakelands Primary School
- (IS) Oakwood Primary School
- 16 North Mandurah Primary School
- 17 Future Madora Bay Catholic College (to open 2025\*)
- 18 Goodstart Early Learning
- 19 Jellybeans Childcare Meadow Springs

### **AMENITIES**

- 20 Madora Bay Tavern
- 21 Mandurah Surf Life Saving Club & Tides Café
- 22 Lakelands Library and Community Centre
- 23 Meadow Springs Golf and Country Club
- 21 Future Proposed Foreshore Precinct
- 25 Lakelands Tavern
- 26 Chalk & Bees Coffee Van
- 27 Future Ocean Parade Estate Entry

## **TRANSPORT**

28 Lakelands Train Station