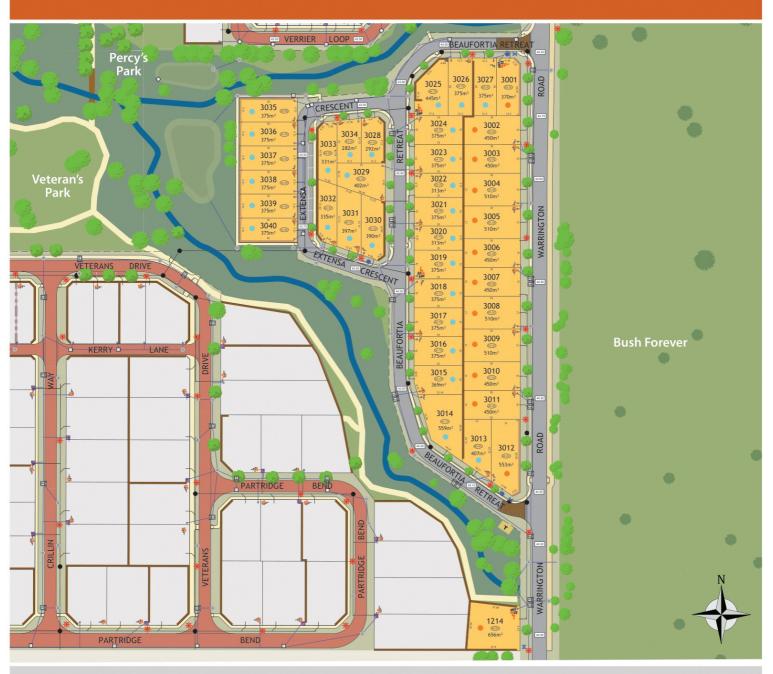

#### **Beaufortia Retreat - The Glades**

| Lot No. | Stage | Street Name        | Area (m²) | Frontage (m) | Titles   | Price (\$)  | Notes |
|---------|-------|--------------------|-----------|--------------|----------|-------------|-------|
| 3009    | 1     | Warrington Road    | 510       | 17.0         | Oct 2024 | \$326,000 # |       |
| 3010    | 1     | Warrington Road    | 450       | 15.0         | Oct 2024 | \$311,000 # |       |
| 3012    | 1     | Beaufortia Retreat | 553       | 15.0         | Oct 2024 | \$331,000 # |       |
| 3013    | 1     | Beaufortia Retreat | 407       | 15.0         | Oct 2024 | \$294,000 # |       |

### **Beaufortia Retreat**

### **Preliminary**

Note 1: Lots abutting laneways may be subject to a 1m x 1m Light Pole easement or road widening.

Note 2: This plan is indicative only and may be subject to change. All dimensions and areas are subject to survey. The particulars on this brochure are supplied for identification purposes only and shall not be taken as a representation in any respect on the part of the vendor or it's agents. Authorities should be consulted when services are contained within lot boundaries as building restrictions may apply Some services may not be shown as engineering design is apply. Some services may not be shown, as engineering design is still to be finalised.

Note 3:Street Names preliminary and subject to change

Note 4: Selected existing trees to remain.

All Engineering, Electrical, **Cadastral & Encumbrances** are still to be designed and are subject to change.

MAPS Ref: 93912sa-1095d Date: 11/03/2024 © Copyright