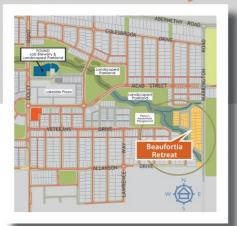

### **Beaufortia Retreat**

### **Preliminary**

Note 1: Lots abutting laneways may be subject to a 1m x 1m Light Pole easement or road widening.

Note 2: This plan is indicative only and may be subject to change. All dimensions and areas are subject to survey. The particulars on this brochure are supplied for identification purposes only and shall not be taken as a representation in any respect on the part of the vendor or it's agents. Authorities should be consulted when services are contained within lot boundaries as building restrictions may apply Some services may not be shown as engineering design is apply. Some services may not be shown, as engineering design is still to be finalised.

Note 3:Street Names preliminary and subject to change

Note 4: Selected existing trees to remain.

All Engineering, Electrical, **Cadastral & Encumbrances** are still to be designed and are subject to change.

MAPS Ref: 93912sa-1095d Date: 11/03/2024 © Copyright