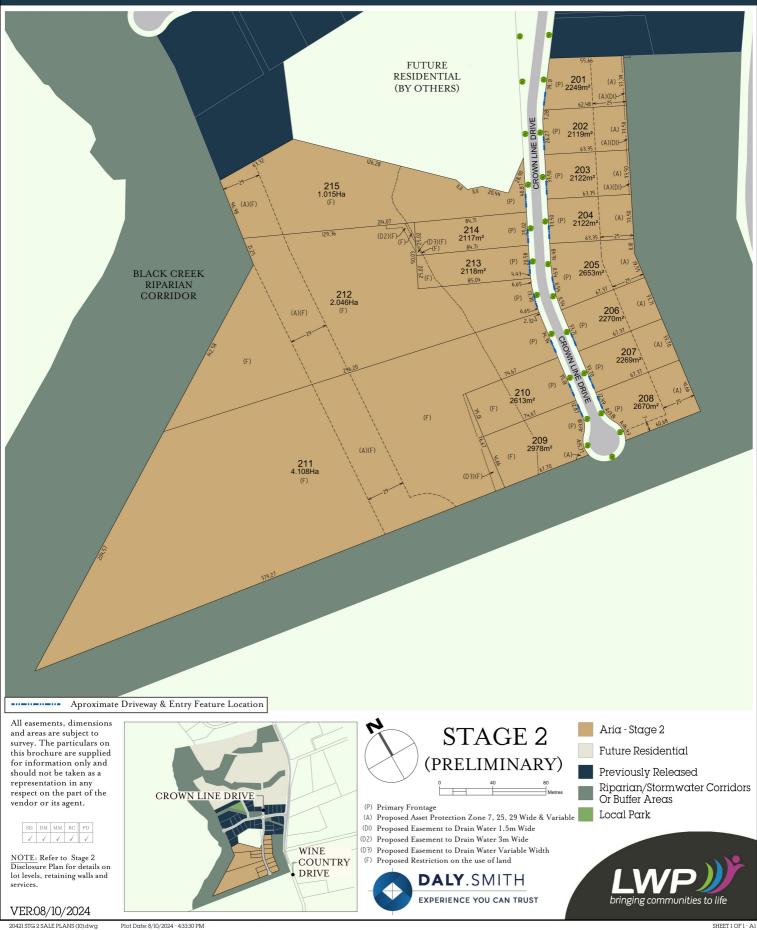

## **Rural - Aria**

| Lot No. | Stage | Street Name      | Area (m²) | Frontage (m) | Titles | Price (\$)  | Notes              |
|---------|-------|------------------|-----------|--------------|--------|-------------|--------------------|
| 111     | 1     | Sonoma Way       | 6,266     | 30.0         | Titled | \$815,000   | Small Acreage (CZ) |
| 112     | 1     | Aria Entrance    | 2,401     | 42.0         | Titled | \$720,000   | Small Acreage (CZ) |
| 128     | 1A    | Crown Line Drive | 2,832     | 50.0         | Titled | \$700,000   | Small Acreage (CZ) |
| 132     | 1A    | 1 Aria Entrance  | 2,483     | 40.0         | Titled | \$710,000   | Small Acerage (CZ) |
| 211     | 2     | Crown Line Dr    | 41,080    | 34.0         | Titled | \$1,050,000 | Large Acreage (CZ) |
| 212     | 2     | Crown Line Dr    | 20,460    | 26.0         | Titled | \$990,000   | Large Acreage (CZ) |
| 215     | 2     | Crown Line Dr    | 10,150    | 40.0         | Titled | \$900,000   | Large Acreage (CZ) |

Price includes front entry statement (post and rail).

Prices shown are inclusive of GST and subject to change without notice.