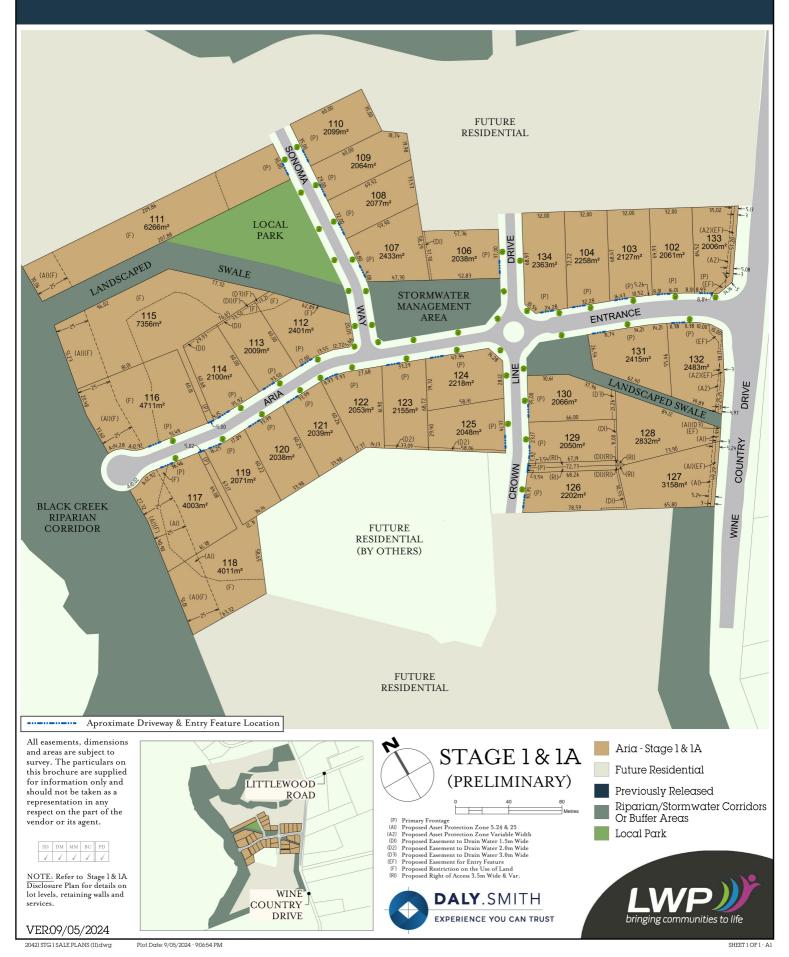

## **Rural - Aria**

| Lot No. | Stage | Street Name      | Area (m²) | Frontage (m) | Titles | Price (\$)  | Notes              |
|---------|-------|------------------|-----------|--------------|--------|-------------|--------------------|
| 111     | 1     | Sonoma Way       | 6,266     | 30.0         | Titled | \$815,000   | Small Acreage (CZ) |
| 112     | 1     | Aria Entrance    | 2,401     | 42.0         | Titled | \$720,000   | Small Acreage (CZ) |
| 128     | 1A    | Crown Line Drive | 2,832     | 50.0         | Titled | \$700,000   | Small Acreage (CZ) |
| 132     | 1A    | 1 Aria Entrance  | 2,483     | 40.0         | Titled | \$710,000   | Small Acerage (CZ) |
| 211     | 2     | Crown Line Dr    | 41,080    | 34.0         | Titled | \$1,050,000 | Large Acreage (CZ) |
| 212     | 2     | Crown Line Dr    | 20,460    | 26.0         | Titled | \$990,000   | Large Acreage (CZ) |
| 215     | 2     | Crown Line Dr    | 10,150    | 40.0         | Titled | \$900,000   | Large Acreage (CZ) |

Price includes front entry statement (post and rail).

Prices shown are inclusive of GST and subject to change without notice.