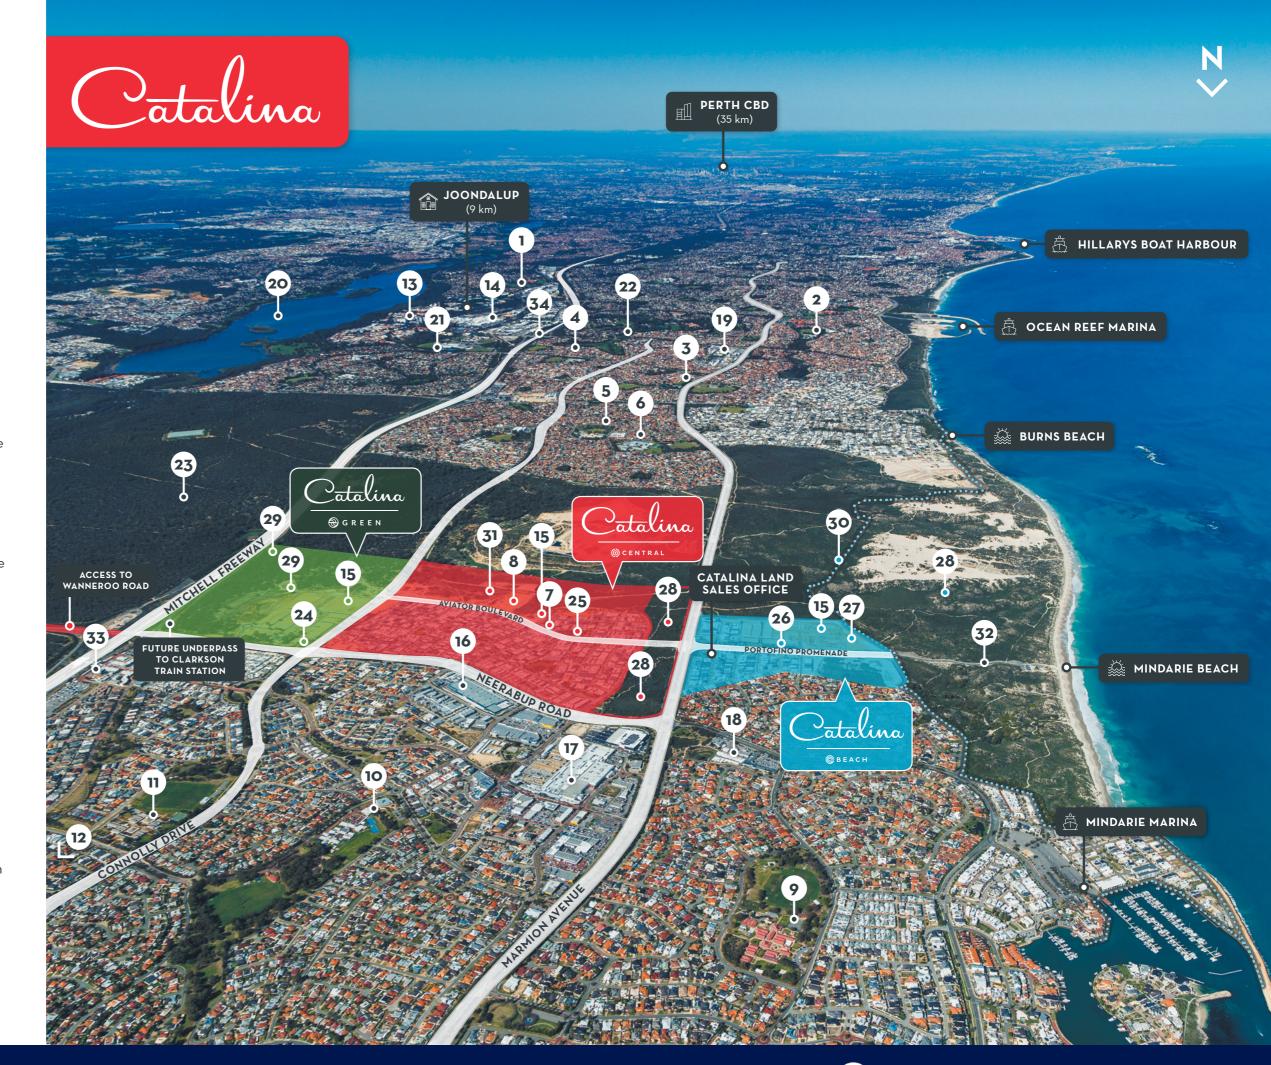

## **EDUCATION**

- Edith Cowan University
- 2 Prendiville Catholic College
- Francis Jordan Catholic School
- Currambine Primary School
- 5 Kinross Primary School
- 6 Kinross College
- 7 Keiki Early Learning
- 8 Future Proposed Primary School
- 9 Mindarie Primary School
- 10 St Andrews Catholic Primary School
- Somerley Primary School
- 12 Clarkson Community High School

## **SHOPPING & HEALTH**

- Joondalup Health Campus
- Lakeside Joondalup Shopping Centre
- Future Local Centres
- 16 Bunnings Mindarie
- Ocean Keys Shopping Centre
- 18 Mindarie Shopping Centre
- Currambine Central Shopping Centre

## **PARKS & RECREATION**

- Lake Joondalup
- 21 HBF Arena
- Joondalup Resort and Golf Course
- 23 Neerabup National Park
- 24 Mapleton Park
- 25 Drimmie Park
- 26 Portofino Park
- **27** Foreshore Park
- 28 Conservation Areas
- 29 Future Parks
- 30 Burns Beach to Mindarie coastal path
- Future Proposed Public Open Space
- Mindarie Beach Access

## **TRANSPORT**

- 33 Clarkson Train Station
- 34 Currambine Train Station