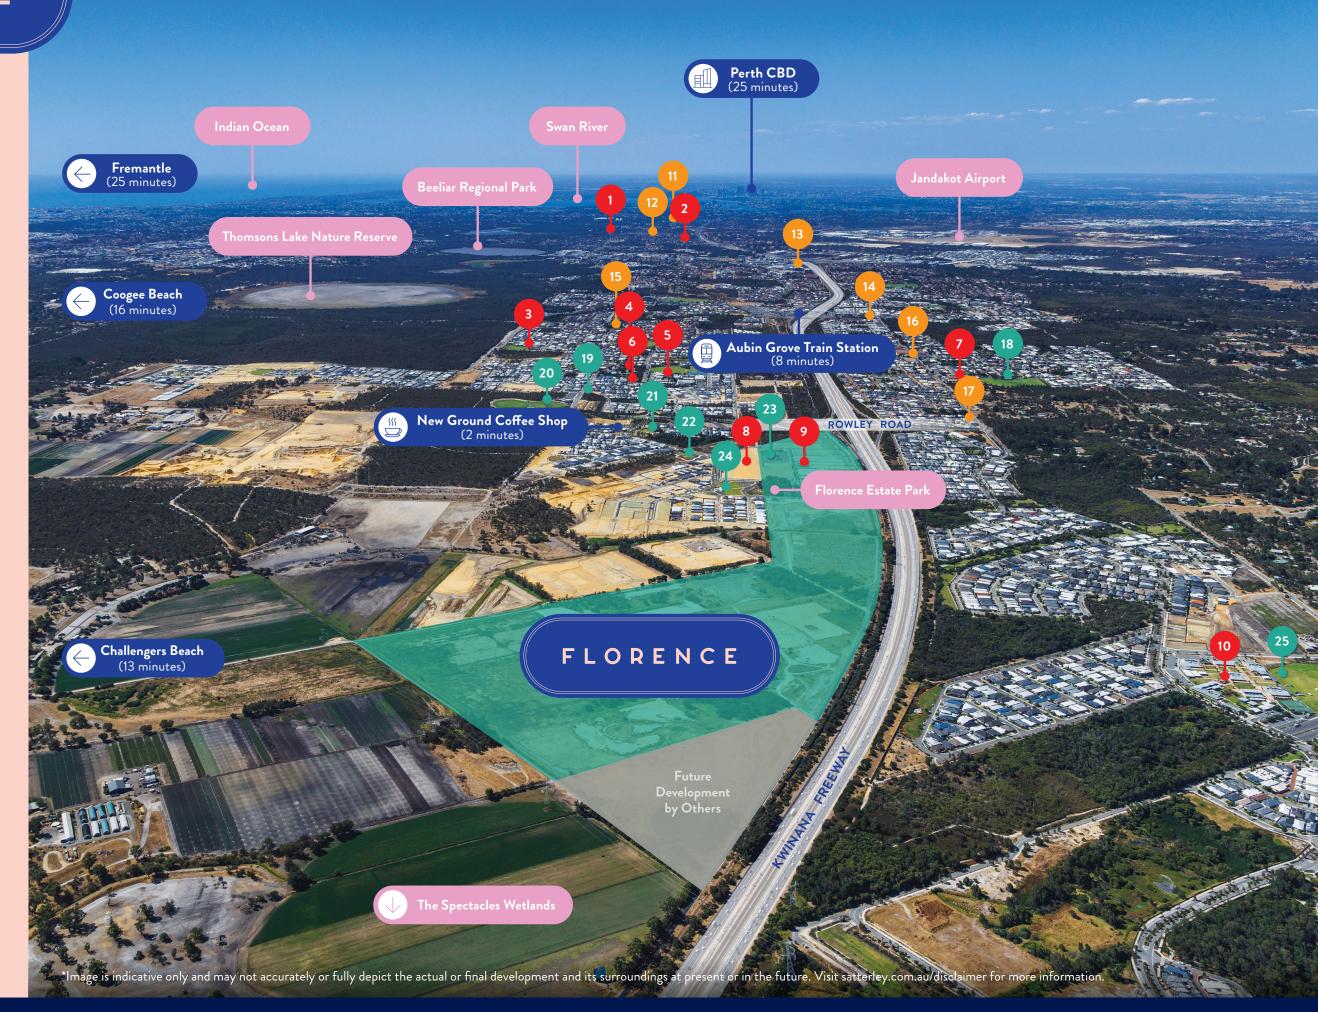

## FLORENCE

## **EDUCATION**

- 1 Murdoch University
- 2 South Metropolitan TAFE
- 3 Hammond Park Primary School
- 4 Hammond Park Catholic Primary School
- 5 Hammond Park Secondary College
- 6 Nido Early School Hammond Park
- 7 Aubin Grove Primary School
- 8 Proposed Future Primary School\*
- 9 Proposed Future Childcare Centre\*
- 10 Honeywood Primary School

## **SHOPPING & HEALTH**

- 11 St John of God Murdoch Hospital
- 12 Fiona Stanley Hospital
- 13 Cockburn Gateway Shopping City
- 14 Harvest Lakes Shopping Centre
- 15 The Park Hive IGA
- 16 IGA Aubin Grove
- 17 Aubin Grove Medical Centre

## **PARKS & RECREATION**

- 18 Aubin Grove Sport and Community Facility
- 19 Hammond Park Climb
- 20 Frankland Park Sports and Community Facility
- 21 Mokare Reserve Adventure Playground
- 22 Apsley Dog Park
- 23 Proposed Future Playing Fields\*
- 24 Apsley Park
- 25 Honeywood Oval & Park