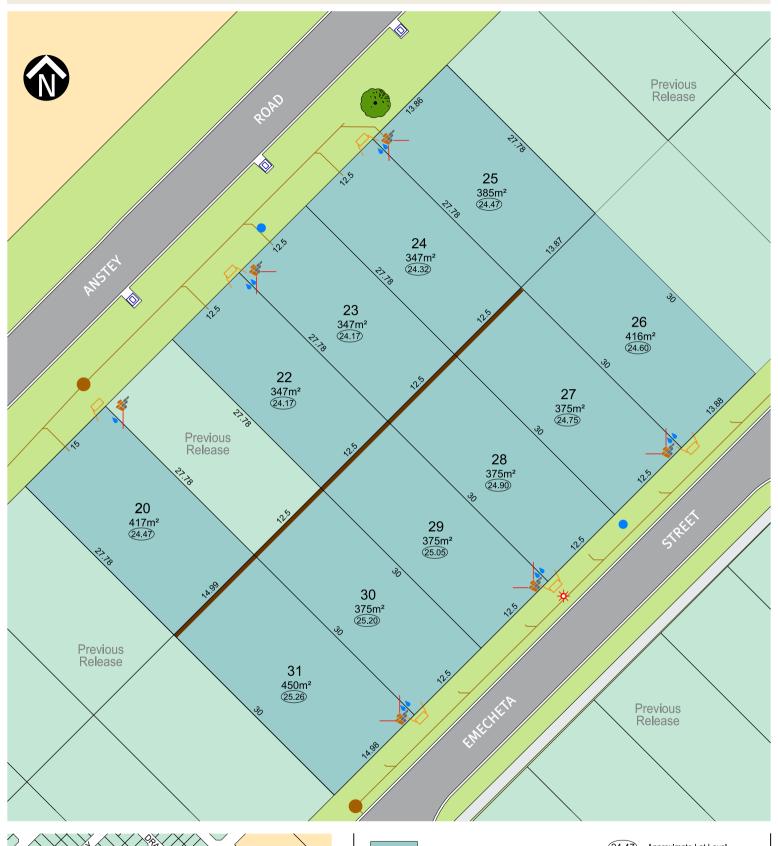

## Stage 3D

## Mahala

| Lot No. | Stage | Street Name      | Area (m²) | Frontage (m) | Titles   | Price (\$)  | Notes |
|---------|-------|------------------|-----------|--------------|----------|-------------|-------|
| 23      | 3D    | Anstey Road      | 347       | 12.5         | Jun 2024 | \$325,000   |       |
| 31      | 3D    | Emecheta Street  | 450       | 15.0         | Jun 2024 | \$425,000   |       |
| 471     | 10    | Vaughan Crescent | 398       | 15.0         | Jul 2024 | \$346,000 # |       |