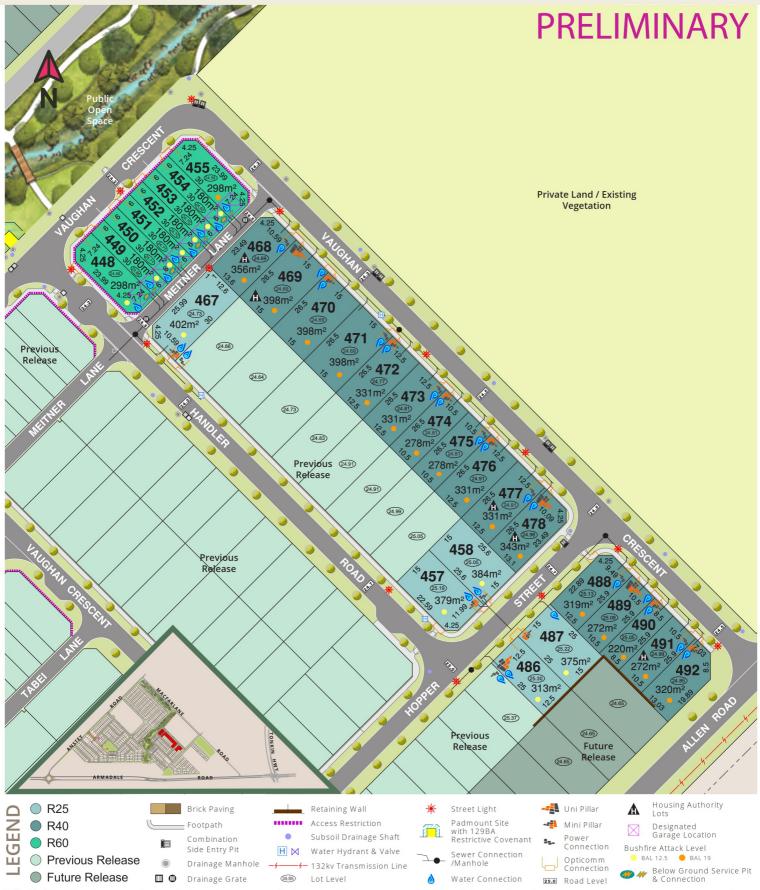

## Mahala

| Lot No. | Stage | Street Name      | Area (m²) | Frontage (m) | Titles   | Price (\$)  | Notes |
|---------|-------|------------------|-----------|--------------|----------|-------------|-------|
| 23      | 3D    | Anstey Road      | 347       | 12.5         | Jun 2024 | \$325,000   |       |
| 31      | 3D    | Emecheta Street  | 450       | 15.0         | Jun 2024 | \$425,000   |       |
| 471     | 10    | Vaughan Crescent | 398       | 15.0         | Jul 2024 | \$346,000 # |       |

## Stage 10

**Disclaimer:** The particulars on this brochure are supplied for identification purposes only and shall not be taken as a representation in any respect on the part of the sellers or it's agents. Authorities should be consulted when services are contained within lot boundaries as building restrictions may apply. Some services may not be shown, as engineering design is still to be finalised. Trees are indicative only.