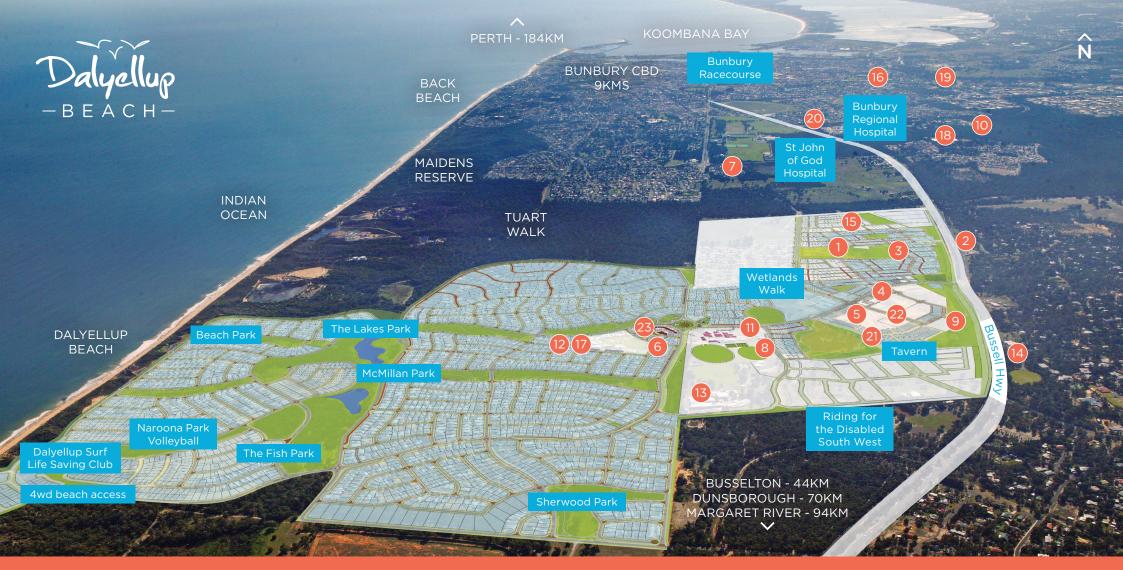

## AMENITIES

- Dalyellup Community Garden
- Ampol Petrol Station
  & Post Office
- Ferndale Sports Ground & Pavilion
- Gravity Extreme
  Trampolining Centre

- Dalyellup Library
- 6 Dalyellup Community Centre
- Hay Park Multi-Sports Pavilion
- 8 Dalyellup Sports Pavilion
- 🥑 Dalyellup Skate Park

## EDUCATION

- South Regional TAFE
- Bunbury Baptist College
- Milestones Early Learning Dalyellup
- Dalyellup College & Bunbury Community Radio
- Bunbury Cathedra Grammar School
- 5 Tuart Forest Primary Scho
- Bunbury Catholic College
- 🔊 Dalyellup Primary Schoo
- B Edith Cowan University

## SHOPPING

- 19 Bunbury Farmers Market
- 20 Parks Centre Shopping Centre
- 2 Dalyellup Town Square
- 2 Dalyellup Shopping Centre
- 🔕 Gosse Way Shopping Centre