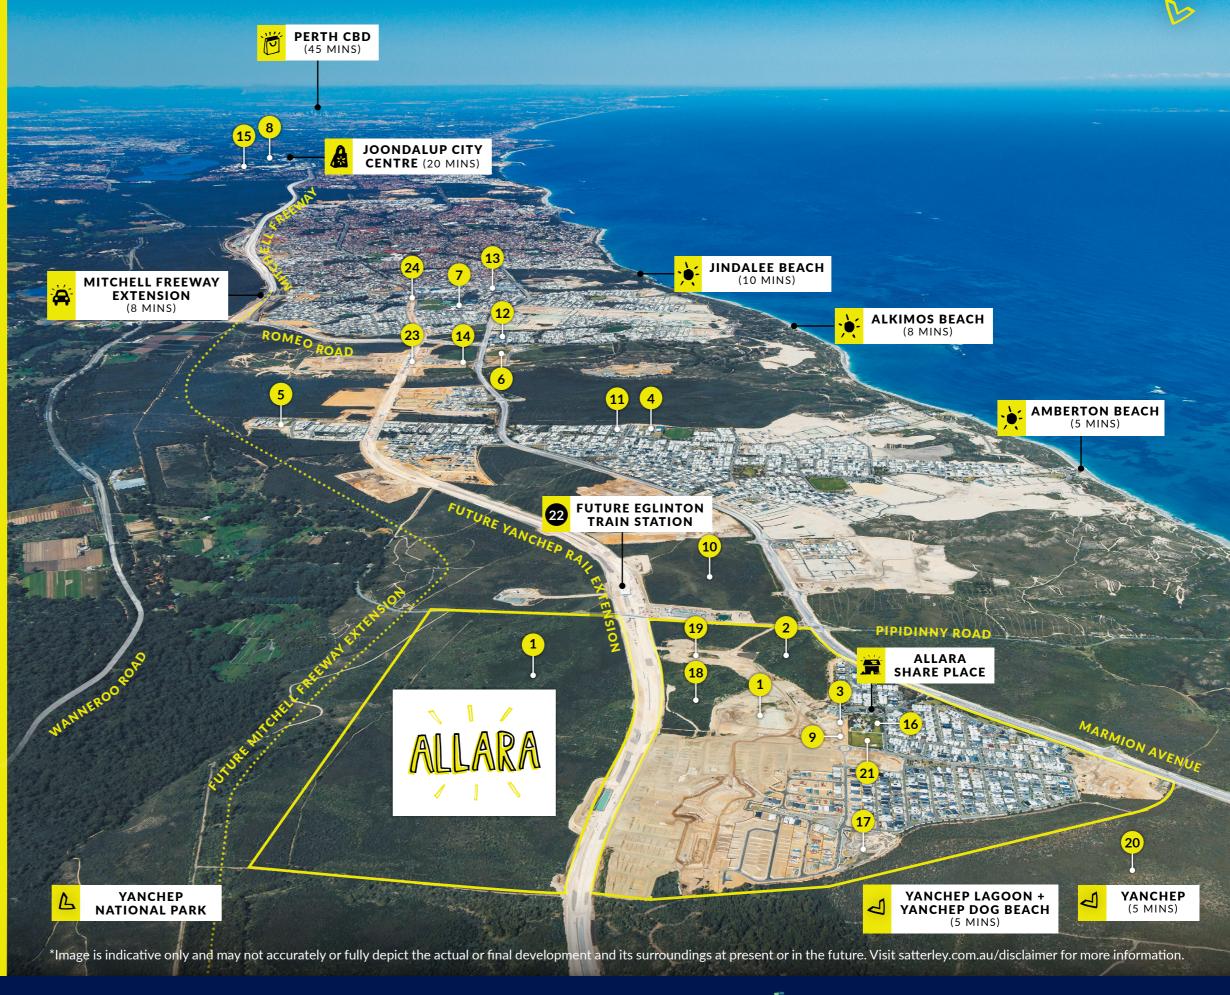

## EDUCATION

- Proposed Primary Schools\*
  Proposed High School\*
- 3 Future Childcare Centre (under construction)
- **4** Shorehaven Primary School
- 5 Northshore Christian Grammar School
- 6 St James Anglican School

**7** Alkimos College

8 Edith Cowan University Joondalup

## SHOPPING & HEALTH

- Proposed Neighbourhood Centre\*
- 10 Future Eglinton District Centre
- 11 Alkimos Medical Centre
- 12 The Gateway Alkimos
- **13** Butler Shopping Precinct
- **14** Future Alkimos Central City Centre
- **15** Joondalup Private Hospital/Health Campus

## PARKS & RECREATION

- 16 Revolution Park & Kinkuna Playground
- 17 Aduro Mountain Bike Park
- **18** Future District Playing Fields\*
- 19 Proposed Indoor Recreation Centre\*
- 20 Ningana Bushland
- **21** Temporary Dog Exercise Enclosure

## TRANSPORT

- 22 Future Eglinton Train Station (under construction)
- 23 Future Alkimos Train Station (under construction)
- **24** Butler Train Station

**SATTERLEY**