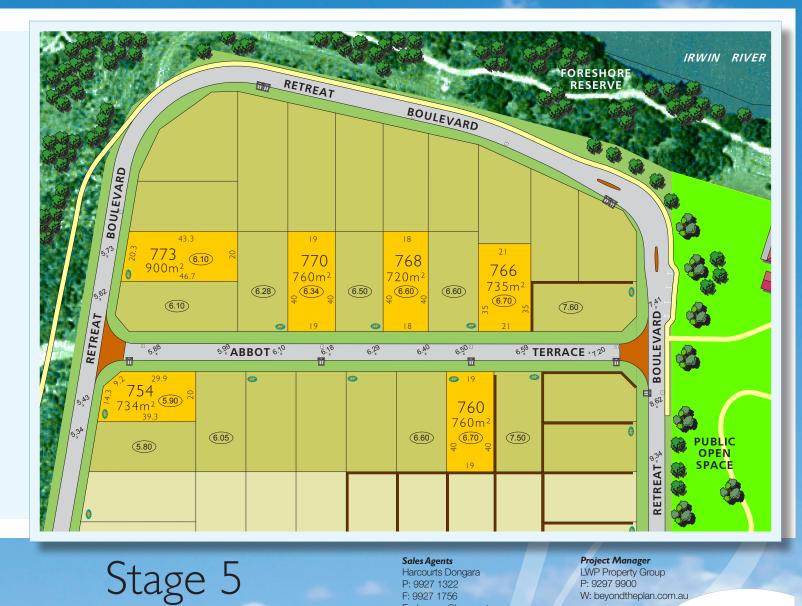

Dongara's Premium Residential Address

| Lot No | Street Name       | Lot Size (m <sup>2</sup> ) | Price (\$) |
|--------|-------------------|----------------------------|------------|
| 754    | Retreat Boulevard | 734                        | \$178,000  |
| 760    | Abbot Terrace     | 760                        | \$130,000  |
| 766    | Abbot Terrace     | 735                        | \$120,000  |
| 768    | Abbot Terrace     | 720                        | \$120,000  |
| 770    | Abbot Terrace     | 760                        | SOLD       |
| 773    | Retreat Boulevard | 900                        | \$193,000  |

Sales Agents Harcourts Dongara P: 9927 1322 F: 9927 1756 E: dongara@harcourts.com.au Project Manager LWP Property Group P: 9297 9900 W: lwppropertygroup.com.au

ASK about our \$5k Visa Card\*

Dongara's Premium Residential Address