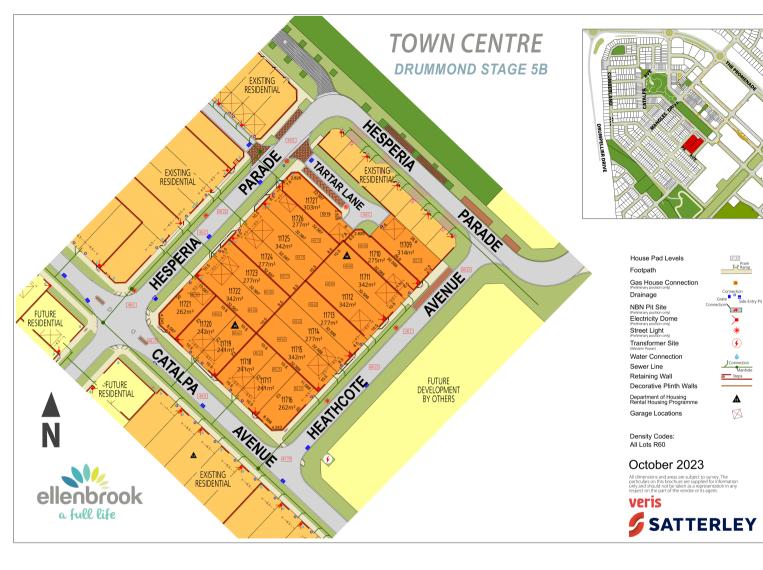

## **Drummond - Town Centre - Ellenbrook**

| Lot No. | Stage | Street Name     | Area (m²) | Frontage (m) | Titles | Price (\$) | Notes                  |
|---------|-------|-----------------|-----------|--------------|--------|------------|------------------------|
| 11701   | 5     | Hesperia Parade | 81        | 8.5          | Titled | \$96,000   | Two Storey H&L Package |
| 11727   | 5B    | Hesperia Parade | 303       | 10.0         | Titled | \$260,000  | Rear garage            |