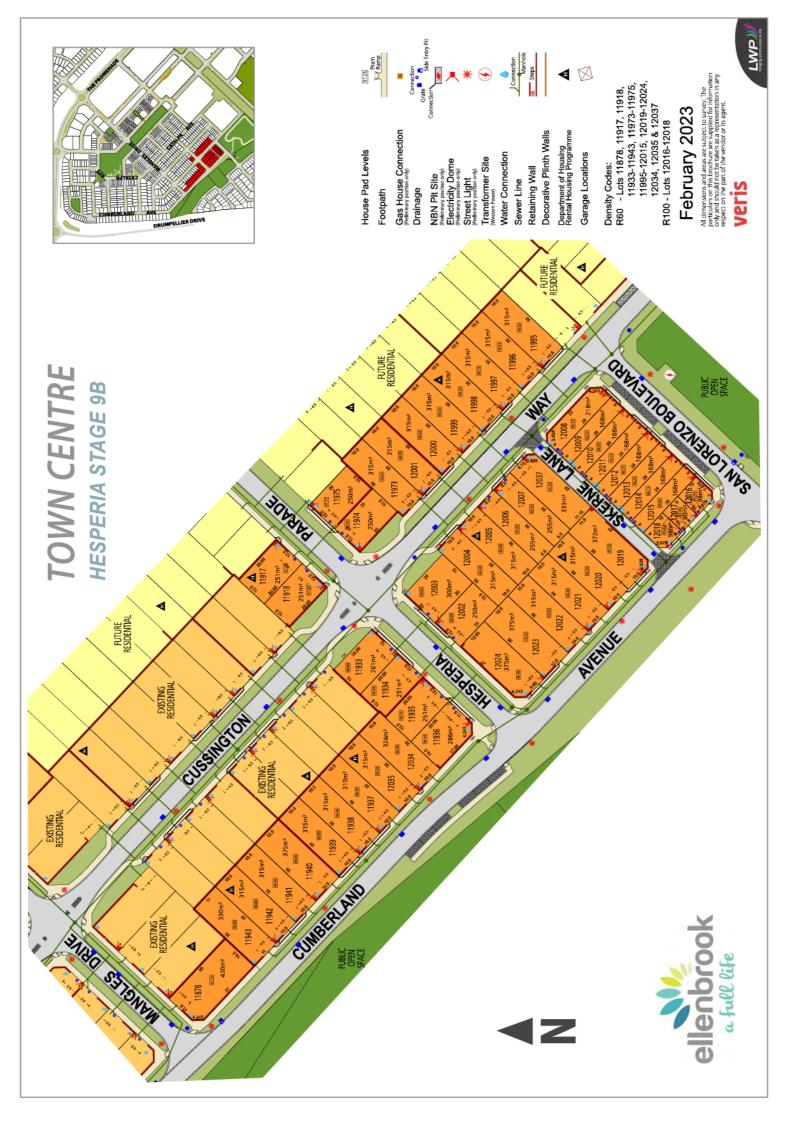

## Hesperia - Town Centre - Ellenbrook

| Lot No. | Stage | Street Name       | Area (m²) | Frontage (m) | Titles | Price (\$) | Notes                  |
|---------|-------|-------------------|-----------|--------------|--------|------------|------------------------|
| 12016   | 9B    | Cumberland Avenue | 98        | 10.0         | Titled | \$98,000   | Two Storey H&L Package |
| 12018   | 9B    | Cumberland Avenue | 98        | 10.0         | Titled | \$98,000   | Two Storey H&L Package |