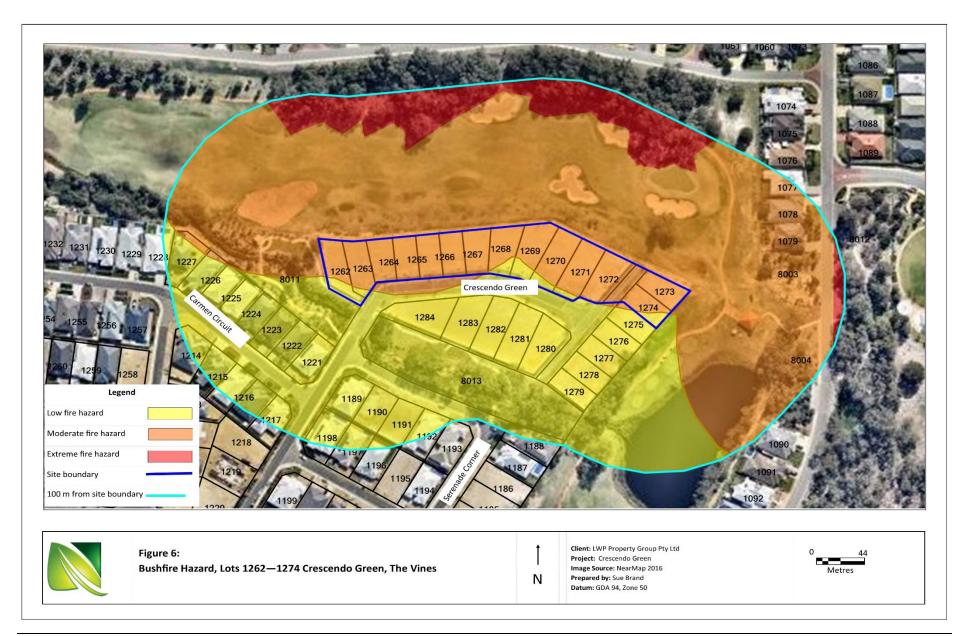

### 3.1 Vegetation Classification

All vegetation within 100 m of the proposed Lots was classified in accordance with Clause 2.2.3 of *AS 3959 – 2009 Construction of Buildings in Bushfire-prone Areas*. The predominant vegetation types are Type A Forest and low threat vegetation in the form of a managed grassland associated with The Vines Resort golf course (Figure 5). Thus, the Type A Forest associated with the remnant bushland to the north and east will have the greatest influence on BAL-ratings. The bushfire hazard associated with each of the vegetation types and land uses is provided in Figure 6.

### 3.3 Potential Fire Impacts

The potential fire impacts to the Lots from the Type A Forest includes smoke and ember attack.