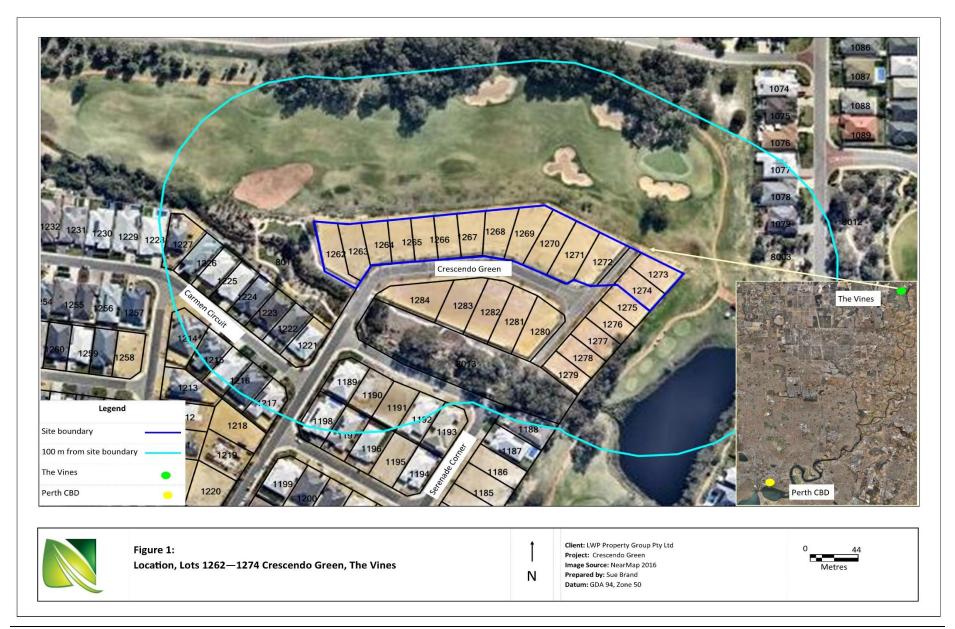

### 3.1.1 Area 1: Type A Forest in Remnant Vegetation to the North

Area 1 is mature trees with some under storey present around the banks of a lake and in remnant bushland to the north of Lot 1274 (Figure 2).

Photo ID: 1

Figure 2: Area 1 vegetation