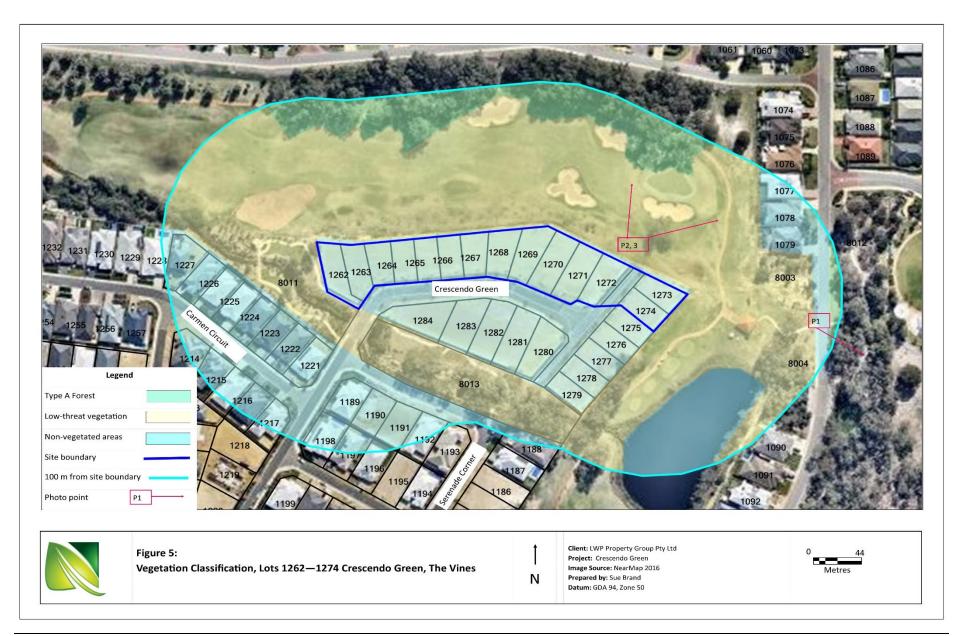

### 3.1 Vegetation Classification

All vegetation within 100 m of the proposed Lots was classified in accordance with Clause 2.2.3 of *AS 3959 – 2009 Construction of Buildings in Bushfire-prone Areas*. The predominant vegetation types are Type A Forest and low threat vegetation in the form of a managed grassland associated with The Vines Resort golf course (Figure 5). Thus, the Type A Forest associated with the remnant bushland to the north and east will have the greatest influence on BAL-ratings. The bushfire hazard associated with each of the vegetation types and land uses is provided in Figure 6.

### 3.1.1 Area 1: Type A Forest in Remnant Vegetation to the North

Area 1 is mature trees with some under storey present around the banks of a lake and in remnant bushland to the north of Lot 1274 (Figure 2).

### 3.1.2 Area 2: Remnant Vegetation to East

Area 2 is remnant vegetation with an area of more than 1 ha north Lot 1274 and fairways within the golf course to the east (Figure 3).

Photo ID: 3

Figure 3: Area 2 vegetation

### 3.1.3 Area 3: Managed Grassland

Area 3 is managed grassland associated with the golf course (Figure 4).

Photo ID: 3

Figure 4: Area 2 vegetation