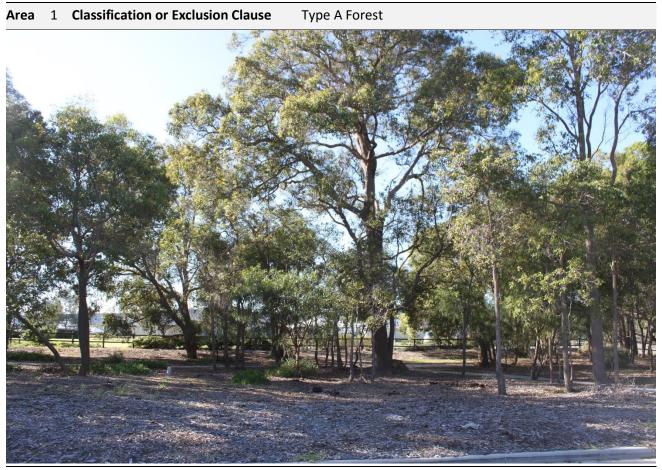

### 3.1.2 Area 2: Remnant Vegetation to East

Area 2 is remnant vegetation with an area of more than 1 ha north Lot 1274 and fairways within the golf course to the east (Figure 3).

Photo ID: 3

Figure 3: Area 2 vegetation