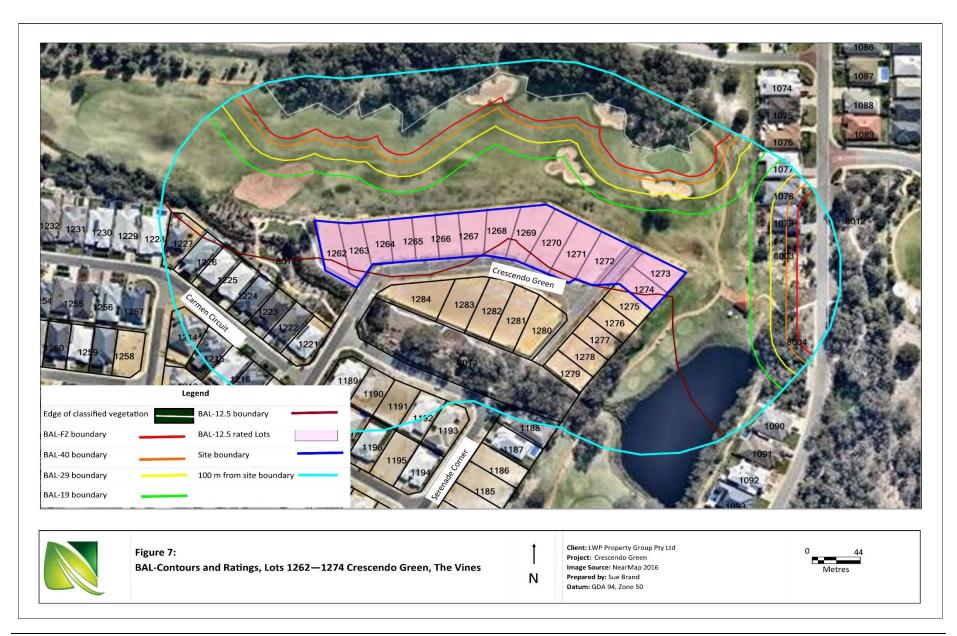

### 3.4 Bushfire Attack Level

The bushfire attack level contours for Lots 1262 – 1274 Crescendo Green are all located more than 50 m but less than 100 m of the classified vegetation, and have been assigned a BAL-12.5 rating (Table 1, Figure 7). BAL-Assessment certificates for each Lot are provided in Appendix 1.

Table 1: BAL analysis

| Aros | Vegetation Classification | Effective Clans      | Sonaration (m) | BAL  | AS 3959        |
|------|---------------------------|----------------------|----------------|------|----------------|
| Area | vegetation classification | Effective Slope      | Separation (m) | DAL  | Requirements   |
| 1    | Type A Forest             | Downslope 0 – 5°     | ≥ 50           | 12.5 | Clause 3 and 5 |
| 2    | Type A Forest             | Upslope or flat land | ≥ 50           | 12.5 | Clause 3 and 5 |
| 3    | Low threat vegetation     | Downslope 0 – 5°     | N/A            | N/A  | N/A            |