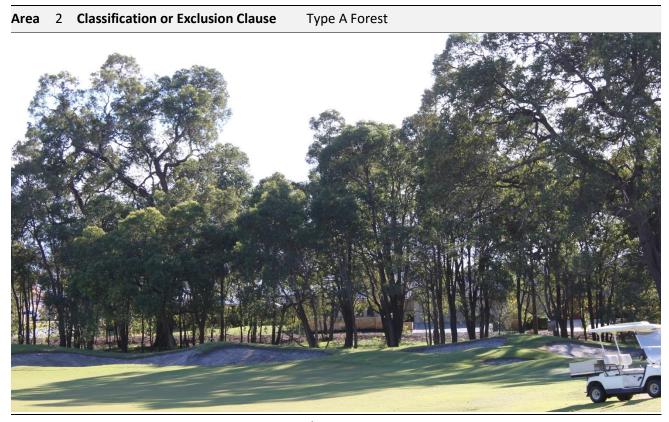

### 3.1.3 Area 3: Managed Grassland

Area 3 is managed grassland associated with the golf course (Figure 4).

Photo ID: 3

Figure 4: Area 2 vegetation