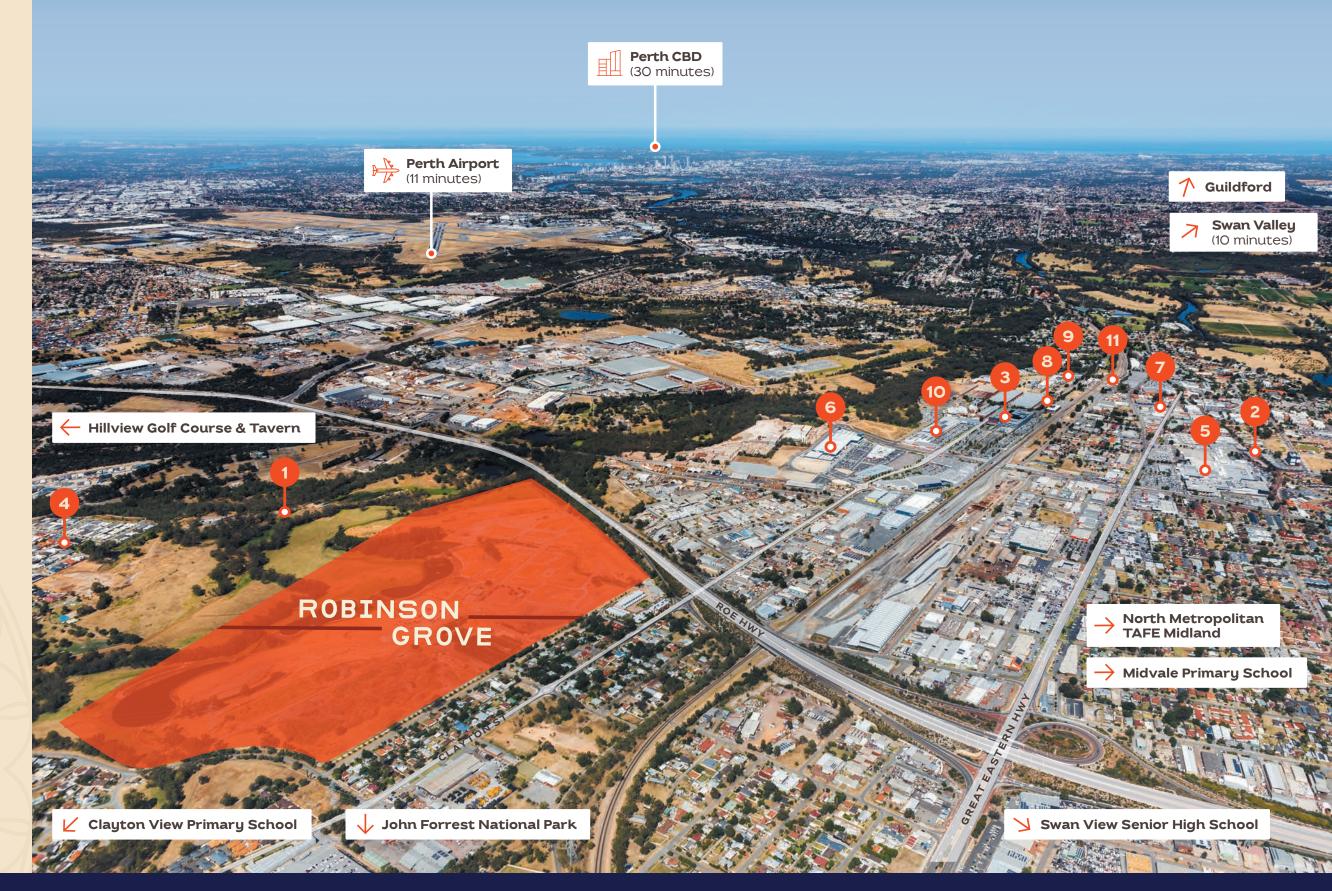

### **AMENITIES MAP**

#### PARKS/NATURE

- 1 Helena River
- 2 Juniper Gardens
- John Forrest National Park

#### MEDICAL

- 3 St John of God Midland Hospital
- 4 Helena Estate Medical Centre

#### SHOPPING & ENTERTAINMENT

- 5 Midland Gate Shopping Centre
- 6 Bunnings
- 7 Centrepoint Midland Shopping
  Centre
- 8 Railway Square
- Hillview Golf Course & Tavern

#### **EDUCATION**

- 9 Woodbridge Primary School
- 10 Curtin University Midland Campus
- North Metropolitan TAFE Midland
- Midvale Primary School
- Swan View Senior High School
- Clayton View Primary School

#### TRANSPORT

- 11 Midland Train Station
- Perth Airport

0438 878 153