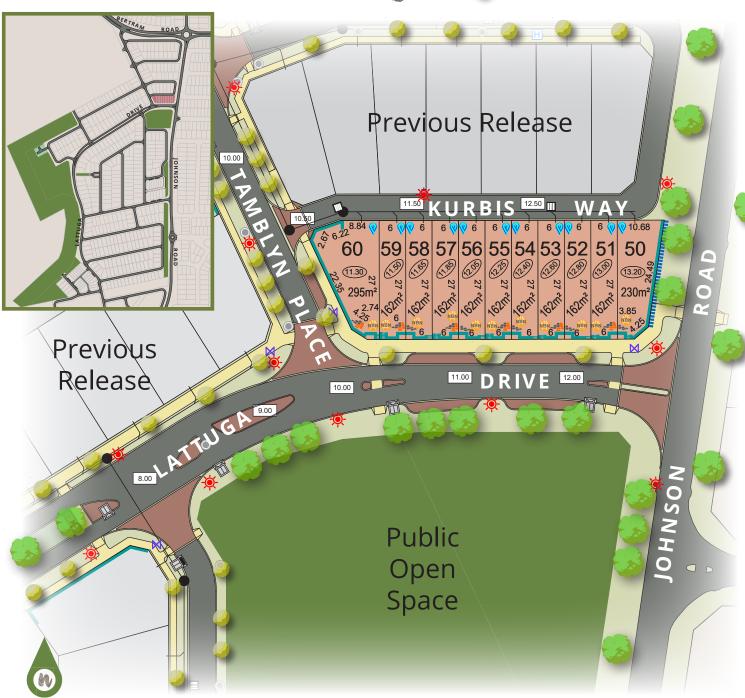

## **STAGE 3 - Terrace Lots**

Drainage Grate Footpath Access Restriction

/Manhole Drainage Manhole

10.00 Road Level Water Hydrant and Valve

NBN Connection Uni Pillar

Mini Pillar

Disclaimer: The particulars on this brochure are supplied for identification purposes only and shall not be taken as a representation in any respect on the part of the sellers or it's agents. Authorities should be consulted when services are contained within lot boundaries as building restrictions may apply. Some services may not be shown, as engineering design is still to be finalised. Trees are indicative only.

#### **Oakebella**

| Lot No. | Stage | Street Name   | Area (m²) | Frontage (m) | Titles   | Price (\$)  | Notes                              |
|---------|-------|---------------|-----------|--------------|----------|-------------|------------------------------------|
| 51      | 3     | Lattuga Drive | 162       | 6.0          | Titled   | \$126,000   | Two Storey Building<br>Requirement |
| 61      | 8B    | Allium Road   | 376       | 12.7         | Jul 2024 | \$290,000 # |                                    |
| 62      | 8B    | Allium Road   | 313       | 12.5         | Jul 2024 | \$279,000 # |                                    |
| 63      | 8B    | Allium Road   | 313       | 12.5         | Jul 2024 | \$279,000 # |                                    |
| 64      | 8B    | Allium Road   | 313       | 12.5         | Jul 2024 | \$279,000 # |                                    |
| 207     | 8B    | Allium Road   | 375       | 15.0         | Jul 2024 | \$290,000   |                                    |
| 274     | 8B    | Allium Road   | 560       | 18.8         | Jul 2024 | \$340,000   |                                    |