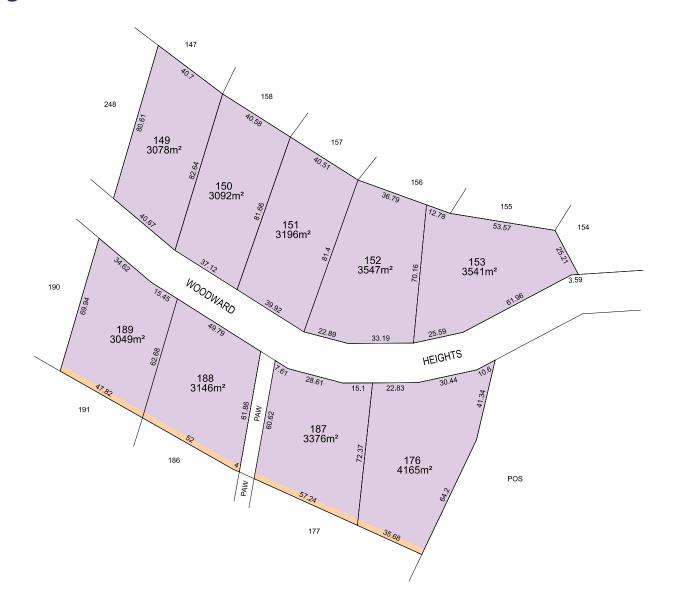

# Sales Plan Stage 5C

All dimensions and areas are subject to survey.

The particulars on this brochure are supplied for identification purposes only and shall not be taken as a representation in any respect on the part of the seller or its agent.

### **LEGEND**

Drainage Easement

## Springdale Beach

| Lot No | Stage | Street Name      | Area (m²) | Titles | Price (\$) | Status         |
|--------|-------|------------------|-----------|--------|------------|----------------|
| 124    | 3C    | Wisteria Link    | 3,044sqm  | Titled | \$339,000  |                |
| 125    | 3C    | Wisteria Link    | 3,026sqm  | Titled | \$345,000  |                |
| 126    | 3C    | Wisteria Link    | 3,000sqm  | Titled | \$345,000  |                |
| 127    | 3C    | Wisteria Link    | 3,320sqm  | Titled | \$345,000  | Hold           |
| 128    | 3C    | Wisteria Link    | 3,056sqm  | Titled | \$345,000  |                |
| 135    | 3C    | Wisteria Link    | 3,002sqm  | Titled | \$339,000  |                |
| 136    | 3C    | Wisteria Link    | 3,015sqm  | Titled | \$345,000  | Hold           |
| 137    | 3C    | Wisteria Link    | 3,085sqm  | Titled | \$345,000  | Under Contract |
| 155    | 5B    | Juncus Court     | 3,116sqm  | Titled | \$270,000  | Under Contract |
| 152    | 5C    | Woodward Heights | 3,547sqm  | Titled | \$285,000  | Sold           |