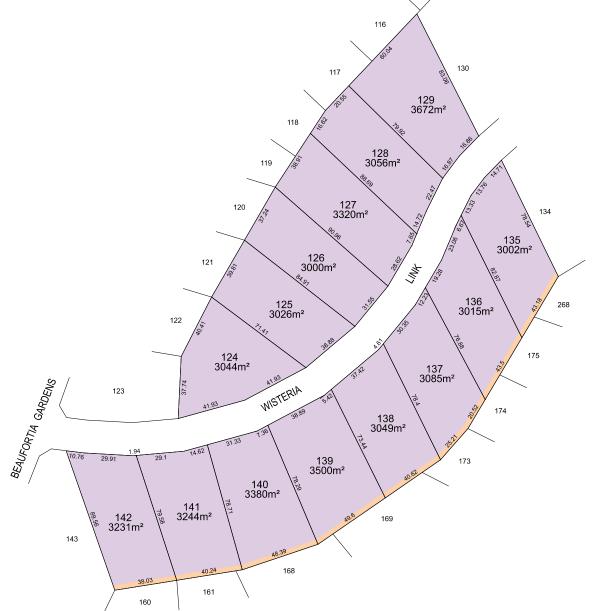

# Sales Plan Stage 3C

All dimensions and areas are subject to survey. The particulars on this brochure are supplied for identification purposes only and shall not be taken as a representation in any respect on the part of the seller or its agent.

## Springdale Beach

| Lot No | Stage | Street Name      | Area (m²) | Titles | Price (\$) | Status         |
|--------|-------|------------------|-----------|--------|------------|----------------|
| 124    | 3C    | Wisteria Link    | 3,044sqm  | Titled | \$339,000  |                |
| 125    | 3C    | Wisteria Link    | 3,026sqm  | Titled | \$345,000  |                |
| 126    | 3C    | Wisteria Link    | 3,000sqm  | Titled | \$345,000  |                |
| 127    | 3C    | Wisteria Link    | 3,320sqm  | Titled | \$345,000  | Hold           |
| 128    | 3C    | Wisteria Link    | 3,056sqm  | Titled | \$345,000  |                |
| 135    | 3C    | Wisteria Link    | 3,002sqm  | Titled | \$339,000  |                |
| 136    | 3C    | Wisteria Link    | 3,015sqm  | Titled | \$345,000  | Hold           |
| 137    | 3C    | Wisteria Link    | 3,085sqm  | Titled | \$345,000  | Under Contract |
| 155    | 5B    | Juncus Court     | 3,116sqm  | Titled | \$270,000  | Under Contract |
| 152    | 5C    | Woodward Heights | 3,547sqm  | Titled | \$285,000  | Sold           |