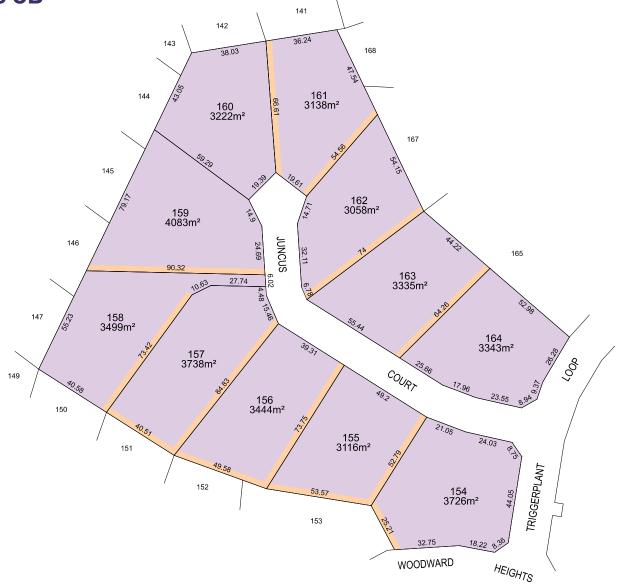

#### **LEGEND**

Drainage Easement

springdale beach

Sales Plan

**Stage 5B** 

All dimensions and areas are subject to survey.
The particulars on this brochure are supplied for identification purposes only and shall not be taken as a representation in any respect on the part of the seller or its agent.

#### **LEGEND**

Drainage Easement

## Springdale Beach

| Lot No | Stage | Street Name      | Area (m²) | Titles | Price (\$) | Status         |
|--------|-------|------------------|-----------|--------|------------|----------------|
| 124    | 3C    | Wisteria Link    | 3,044sqm  | Titled | \$339,000  |                |
| 125    | 3C    | Wisteria Link    | 3,026sqm  | Titled | \$345,000  |                |
| 126    | 3C    | Wisteria Link    | 3,000sqm  | Titled | \$345,000  |                |
| 127    | 3C    | Wisteria Link    | 3,320sqm  | Titled | \$345,000  | Hold           |
| 128    | 3C    | Wisteria Link    | 3,056sqm  | Titled | \$345,000  |                |
| 135    | 3C    | Wisteria Link    | 3,002sqm  | Titled | \$339,000  |                |
| 136    | 3C    | Wisteria Link    | 3,015sqm  | Titled | \$345,000  | Hold           |
| 137    | 3C    | Wisteria Link    | 3,085sqm  | Titled | \$345,000  | Under Contract |
| 155    | 5B    | Juncus Court     | 3,116sqm  | Titled | \$270,000  | Under Contract |
| 152    | 5C    | Woodward Heights | 3,547sqm  | Titled | \$285,000  | Sold           |